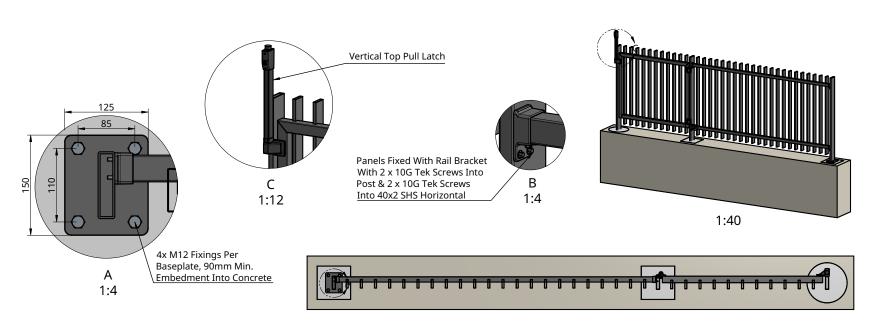

Strong **STANDARD** 01 А3 1:20 CLASS 1 P/C SATIN BLACK (OTHER COLOURS AVAILABLE AT REQUEST)

100X25 RHS POSTS 50X50X2 SHS GATE FRAME

40X2 SHS HORIZONTALS

65X16 FIN VERTICALS

Urban Group has taken care to design and create this drawing based on our interpretation of information provided by the customer. Sole responsibility sits with the customer to review and approve this drawing and to ensure that the finished product will be suitable for use as intended. No liability sits with Urban Group if the product is made as per the details shown on the drawing and is then not suitable for use. Any changes in measurements, quantities, sizing, colour must be captured on this drawing and a new revision created. The final revision is then approved by the customer prior to manufacture. At this point the customer accepts responsibility that the information is correct. Any changes during the design stages that we not originally allowed for, eg adding a rake or changing materials, may be chargeable. If the drawing has been completed and the order is cancelled or does not proceed, a drawing and design fee of \$300 + GST may be chargeable. All measurements are shown in millimetres, drawings are shown from the outside looking in.