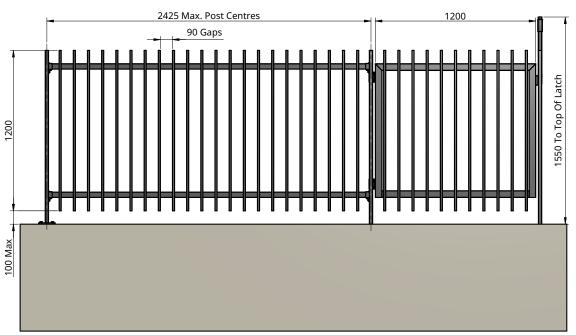

Strong **STANDARD** 01 А3 1:20 CLASS 1 P/C SATIN BLACK (OTHER COLOURS AVAILABLE AT REQUEST)

100X25 RHS POSTS 50X50X2 SHS GATE FRAME

40X2 SHS HORIZONTALS

65X16 FIN VERTICALS

Urban Group has taken care to design and create this drawing based on our interpretation of information provided by the customer. Sole responsibility sits with the customer to review and approve this drawing and to ensure that the finished product will be suitable for use as intended. No liability sits with Urban Group if the product is made as per the details shown on the drawing and is then not suitable for use. Any changes in measurements, quantities, sizing, colour must be captured on this drawing and a new revision created. The final revision is then approved by the customer prior to manufacture. At this point the customer accepts responsibility that the information is correct. Any changes during the design stages that we not originally allowed for, eg adding a rake or changing materials, may be chargeable. If the drawing has been completed and the order is cancelled or does not proceed, a drawing and design fee of \$300 + GST may be chargeable. All measurements are shown in millimetres, drawings are shown from the outside looking in.